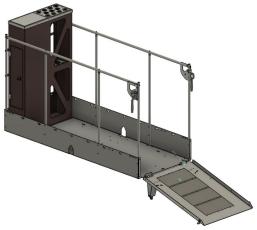

## §1 Application area

The Cleaning setup is fixed with screws on a "Fleximodal Runner" trailer and allows the transport of waste containers and cleaning equipment.

### §2 Technical Data

| Item number:      | FR-RA                 |
|-------------------|-----------------------|
| Material:         | Aluminium, wooden box |
| Loading platform: | 1.06m²                |
| Loading volume:   | 0,84m³                |
| Closure:          | angle lever lock      |

#### §3 Dimension and weight

| Length/Width/Height (outside): | 1827mm/780mm/796mm |
|--------------------------------|--------------------|
| Length/Width/Height (inside):  | 1647mm/642mm/793mm |
| Height of the tub:             | 176mm              |
| Own weight (without ramp):     | 21.0 kg            |
| Own weight (with ramp):        | 27.5 kg            |
| Weight of wooden box:          | 10.9 kg            |