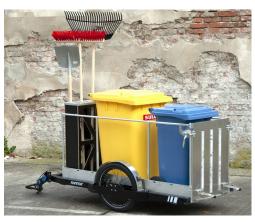

## §1 Application area

The Cleaning setup is fixed with screws on a "Fleximodal Runner" trailer and allows the transport of waste containers and cleaning equipment.

### §2 Technical Data

| Item number:      | FR-RA                 |
|-------------------|-----------------------|
| Material:         | Aluminium, wooden box |
| Loading platform: | 1.06m²                |
| Loading volume:   | 0,84m³                |
| Closure:          | angle lever lock      |

#### §3 Dimension and weight

| Length/Width/Height (outside): | 1827mm/780mm/796mm |
|--------------------------------|--------------------|
| Length/Width/Height (inside):  | 1647mm/642mm/793mm |
| Height of the tub:             | 176mm              |
| Own weight (without ramp):     | 21.0 kg            |
| Own weight (with ramp):        | 27.5 kg            |
| Weight of wooden box:          | 10.9 kg            |